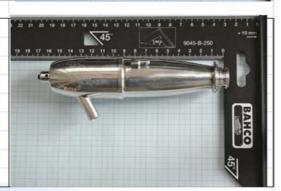

| EFRA2006              | 24 23 22 21 20 19 18 17 16 15 14 13 12 11 10 9 8 7 6 5 4 3 2 1 |
|-----------------------|----------------------------------------------------------------|
| NovaRossi             | 21 20 19 18 17 16 15 14 13 12 11 10 9 8 7 8 5 4 3 2 1 0        |
| Valid till 31-12-2017 |                                                                |
| 59,5 gramm            | BANG                                                           |
| 37 x 156mm            |                                                                |
| tailpipe 25mm         | 45.7                                                           |