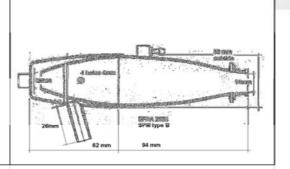

#### **EFRA MUFFLERS 2016 DATA SHEETS**

All Dimensions +/- 1mm.

| EFRA9901              | 22 21 20 19 18 17 16 15 14 13 12 11 10 9 8 7 6 5 4 3 |
|-----------------------|------------------------------------------------------|
| NovaRossi             | 45                                                   |
| Valid till 31-12-2017 | 19 18 17 16 15 14 13 12 11 10 9 8 7 6 5 4 3 2 1 0    |
| 68,5 gramm            |                                                      |
| 38 x 156mm            | V                                                    |
| tailpipe 26mm         |                                                      |
|                       |                                                      |