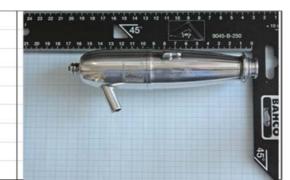

#### **EFRA MUFFLERS 2016 DATA SHEETS**

All Dimensions +/- 1mm.

| EFRA9901              | 22 21 20 19 18 17 16 15 14 13 12 11 10 9 8 7 6 5 4 3 |
|-----------------------|------------------------------------------------------|
| NovaRossi             | 45                                                   |
| Valid till 31-12-2017 | 19 18 17 16 15 14 13 12 11 10 9 8 7 6 5 4 3 2 1 0    |
| 68,5 gramm            |                                                      |
| 38 x 156mm            | V                                                    |
| tailpipe 26mm         |                                                      |
|                       |                                                      |