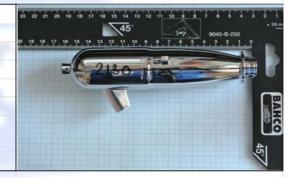

#### **EFRA MUFFLERS 2016 DATA SHEETS**

All Dimensions +/- 1mm.

| EFRA9901              | 22 21 20 19 18 17 16 15 14 13 12 11 10 9 8 7 6 5 4 3 |
|-----------------------|------------------------------------------------------|
| NovaRossi             | 45                                                   |
| Valid till 31-12-2017 | 19 18 17 16 15 14 13 12 11 10 9 8 7 6 5 4 3 2 1 0    |
| 68,5 gramm            |                                                      |
| 38 x 156mm            | V                                                    |
| tailpipe 26mm         |                                                      |
|                       |                                                      |