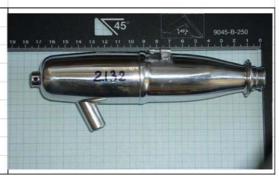

|



For any enquiries please refer to: muffler.homologation@efra.ws

| _ |    | A2       | 4 |            |
|---|----|----------|---|------------|
| - | -ĸ | $\Delta$ |   | <i>,</i> × |
| _ |    |          |   |            |

Picco

Valid till 31-12-2016

PICCO/XCEED/SONIC/VOX/REDS

LRP/BLISSRC/ RCCONCEPT/TRITON

60 gramm

156 x 37mm

tailpipe 25mm



#### **EFRA2129**

Tesla

Valid till 31-12-2016

Tesla

62 gramm

155 x 38mm

tailpipe 25mm



#### **EFRA2130**

Alpha-Plus

Valid till 31-12-2016

Alpha-plus

76 gramm

150 x 38mm

tailpipe 25mm



#### **EFRA2131**

FX

Valid till 31-12-2016

FX

67 gramm

168 x 37mm

tailpipe 22mm



#### **EFRA2132**

**REDS** 

Valid till 31-12-2017

REDS

72 gramm

163 x 40 mm

tailpipe 24,5 x 12mm





| EFRA2133                                |                                                  |
|-----------------------------------------|--------------------------------------------------|
| Picco                                   | 45° 9045-B-250                                   |
| Valid till 31-12-2017                   | 9 18 17 16 15 14 13 12 11 10 9 8 7 6 5 4 3 2 1 0 |
| PICCO/XCEED/SONIC/VOX/REDS/LRP/BLISSRC/ | 2133                                             |
| RCCONCEPT/TRITON                        | 2 2100                                           |
| 65 gramm                                |                                                  |
| 166 x 40 mm                             | <b>*</b>                                         |
| tailpipe 23,5 mm