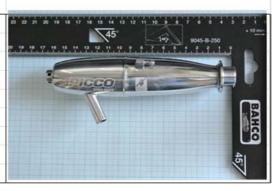

#### EFRA2033

Picco

Valid till 31-12-2017

61 gramm 155 x 36mm

tailpipe 27mm

| EFRA2034              | 24 23 22 21 20 19 18 17 16 16 14 13 12 11 10 9 8 7 6 8 4 3 2 4      |
|-----------------------|---------------------------------------------------------------------|
| RCE                   | 71 20 19 16 17 16 15 14 13 12 11 10 9 8 7 9 9 7 9 9 7 9             |
| Valid till 31-12-2017 | 2034 Mg210040                                                       |
| 64 gramm              | SAN SAN                                                             |
| 153 x 39mm            | 3                                                                   |
| tailpipe 24mm         | 45.7                                                                |
| EFRA2041              | 23 22 21 20 19 18 17 16 15 14 13 12 11 10 9 8 7 6 5 4 3 2 1 0 +10 m |
| Mielke                | 20 19 10 17 16 19 14 13 12 11 10 0 0 7 6 5 4 3 2 1 0                |
| Valid till 31-12-2017 |                                                                     |
| 77 gramm              | BA                                                                  |
| 162 x 38mm            | HGO                                                                 |
| tailpipe 20mm         | 45                                                                  |
| EFRA2042              | 22 22 21 20 19 18 17 18 15 14 13 12 11 10 9 8 7 6 5 4 3 2 1 +10 m   |
| OS Engines            | 45 9045-B-250                                                       |
| Valid till 31-12-2017 |                                                                     |
| 65 gramm              | AH                                                                  |
| 166 x 36,5mm          | 8                                                                   |
| tailpipe 24mm         | 150                                                                 |
|                       |                                                                     |
|                       |                                                                     |
|                       |                                                                     |
|                       |                                                                     |
|                       |                                                                     |
|                       |                                                                     |
|                       |                                                                     |
|                       |                                                                     |
|                       |                                                                     |