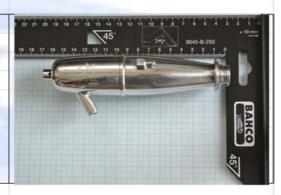

#### EFRA2033

Picco

Valid till 31-12-2017

61 gramm 155 x 36mm

tailpipe 27mm

| EFRA2034              | 24 23 22 21 20 19 18 17 16 16 14 13 12 11 10 9 8 7 6 8 4 3 2 4      |
|-----------------------|---------------------------------------------------------------------|
| RCE                   | 71 20 19 16 17 16 15 14 13 12 11 10 9 8 7 9 9 7 9 9 7 9             |
| Valid till 31-12-2017 | 2034 Mg210040                                                       |
| 64 gramm              | SAN SAN                                                             |
| 153 x 39mm            | 3                                                                   |
| tailpipe 24mm         | 45.7                                                                |
| EFRA2041              | 23 22 21 20 19 18 17 16 15 14 13 12 11 10 9 8 7 6 5 4 3 2 1 0 +10 m |
| Mielke                | 20 19 10 17 16 19 14 13 12 11 10 0 0 7 6 5 4 3 2 1 0                |
| Valid till 31-12-2017 |                                                                     |
| 77 gramm              | BA                                                                  |
| 162 x 38mm            | HGO                                                                 |
| tailpipe 20mm         | 45                                                                  |
| EFRA2042              | 22 22 21 20 19 18 17 18 15 14 13 12 11 10 9 8 7 6 5 4 3 2 1 +10 m   |
| OS Engines            | 45 9045-B-250                                                       |
| Valid till 31-12-2017 |                                                                     |
| 65 gramm              | AH                                                                  |
| 166 x 36,5mm          | 8                                                                   |
| tailpipe 24mm         | 150                                                                 |
|                       |                                                                     |
|                       |                                                                     |
|                       |                                                                     |
|                       |                                                                     |
|                       |                                                                     |
|                       |                                                                     |
|                       |                                                                     |
|                       |                                                                     |
|                       |                                                                     |