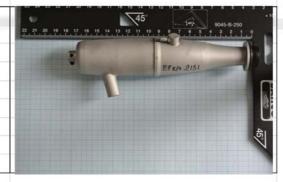

|



For any enquiries please refer to: muffler.homologation@efra.ws

| _ |    | A2       | 4 |            |
|---|----|----------|---|------------|
| - | -ĸ | $\Delta$ |   | <i>,</i> × |
| _ |    |          |   |            |

Picco

Valid till 31-12-2016

PICCO/XCEED/SONIC/VOX/REDS

LRP/BLISSRC/ RCCONCEPT/TRITON

60 gramm

156 x 37mm

tailpipe 25mm



#### **EFRA2129**

Tesla

Valid till 31-12-2016

Tesla

62 gramm

155 x 38mm

tailpipe 25mm



#### **EFRA2130**

Alpha-Plus

Valid till 31-12-2016

Alpha-plus

76 gramm

150 x 38mm

tailpipe 25mm



#### **EFRA2131**

FX

Valid till 31-12-2016

FX

67 gramm

168 x 37mm

tailpipe 22mm



#### **EFRA2132**

**REDS** 

Valid till 31-12-2017

REDS

72 gramm

163 x 40 mm

tailpipe 24,5 x 12mm





| EFRA2133                                |                                                  |
|-----------------------------------------|--------------------------------------------------|
| Picco                                   | 45° 9045-B-250                                   |
| Valid till 31-12-2017                   | 9 18 17 16 15 14 13 12 11 10 9 8 7 6 5 4 3 2 1 0 |
| PICCO/XCEED/SONIC/VOX/REDS/LRP/BLISSRC/ | 2133                                             |
| RCCONCEPT/TRITON                        | 2 2100                                           |
| 65 gramm                                |                                                  |
| 166 x 40 mm