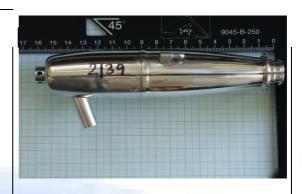

|                                                  |
| Valid till 31-12-2017                   |                                                  |
| DBengine                                |                                                  |
| gramm                                   |                                                  |
|                                         |                                                  |
| mm tailpipe mm                          |                                                  |



For any enquiries please refer to: muffler.homologation@efra.ws

#### **EFRA2138**

SSTech

Valid till 31-12-2017

SSTech / MIT/ JS / Soar / Go gramm mm tailpipe mm

#### **EFRA2139**

Tesla

Valid till 31-12-2017

Tesla 62 gramm 154 x 35,5 mm tailpipe 23,5 mm



#### EFRA2140

Sstech

Valid till 31-12-2017

SSTech / MIT/ JS gramm mm tailpipe mm





| EFRA2624              | 9 22 21 20 19 18 17 18 15 14 13 12 11 10 9 8 7 6 5 4 3 2 1                    |
|-----------------------|-------------------------------------------------------------------------------|
| Mielke                | 19 16 17 16 15 14 13 12 11 19 8 7 7 8 9 3 1 9                                 |
| Valid till 31-12-2017 |                                                                               |
| Mielke                |                                                                               |
| 55 gramm              | ВАНС                                                                          |
| 139 x 36mm            | 60